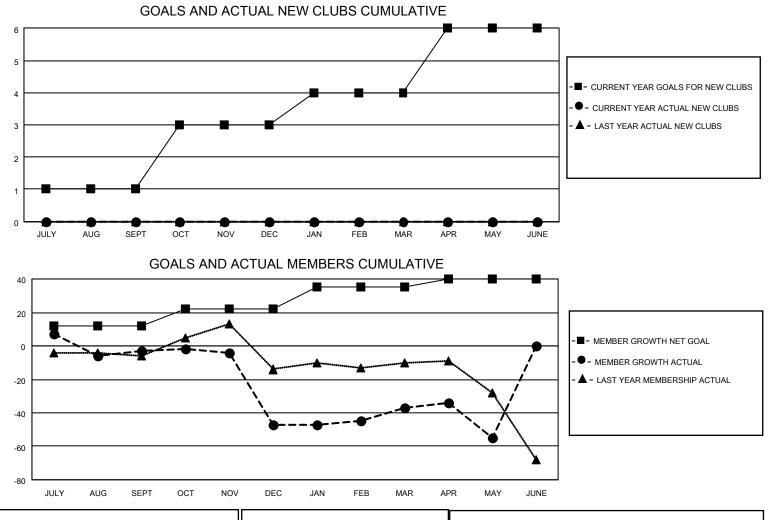

## LOCATION HUNGARY

District 119

Results as of: 5/31/2023

| Clubs                 |               |           |               | Members               |                         |                         |                                                    |
|-----------------------|---------------|-----------|---------------|-----------------------|-------------------------|-------------------------|----------------------------------------------------|
| RESULTS FOR 2022-2023 |               |           |               | RESULTS FOR 2022-2023 |                         |                         |                                                    |
| QUARTER               | NEW CLUB GOAL | NEW CLUBS | DROPPED CLUBS | QUARTER               | MBER GROWTH NET<br>GOAL | MEMBER GROWTH<br>ACTUAL | DROPPED<br>MEMBERS ACTUAL<br>(including transfers) |
| JULY/AUG/SEPT         | 1             | 0         | 2             | JULY/AUG/SEPT         | 12                      | 43                      | 23                                                 |
| OCT/NOV/DEC           | 2             | 0         | 2             | OCT/NOV/DEC           | 10                      | 11                      | 53                                                 |
| JAN/FEB/MAR           | 1             | 0         | 0             | JAN/FEB/MAR           | 13                      | 20                      | 9                                                  |
| APR/MAY/JUNE          | 2             | 0         | 0             | APR/MAY/JUNE          | 5                       | 6                       | 24                                                 |